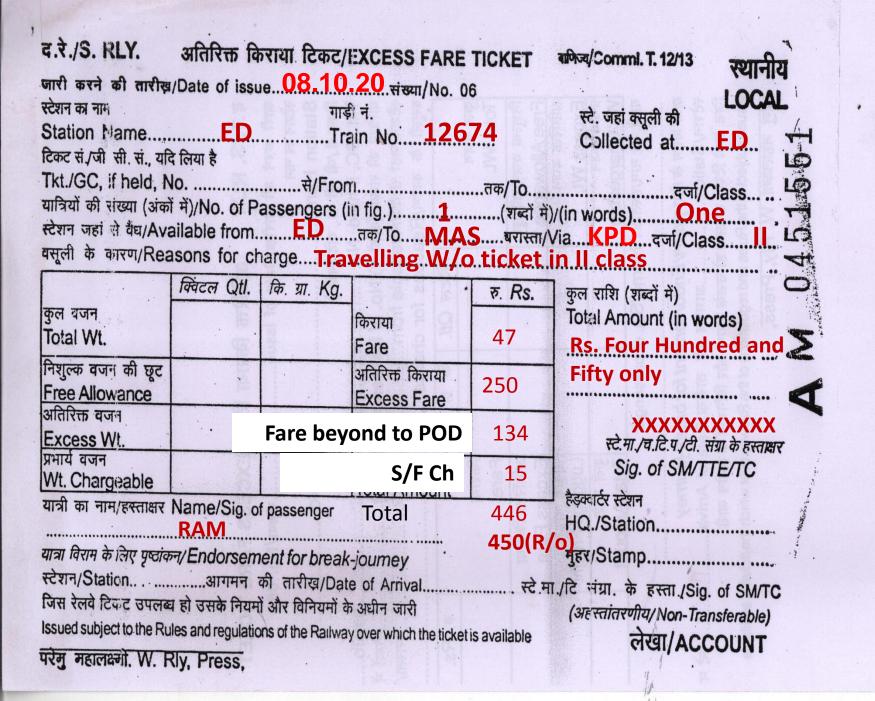

## **Case-1 – Travelling w/o ticket**

 A person is found travelling without ticket at ED by T.No. 12674 CBE-MAS Cheran Exp. in un reserved Coach. His destination is MAS. Calculate the Excess Charge and fare to be collected from the person at ED. The distance between CBE-ED is 90 Kms. Distance from ED and MAS is 397 Kms.

### **Data Given**

- Point of detection POD- ED
- Distance from CBE to ED--- 90 km.
- Distance from ED to MAS-- 397 Km.

### Rule

 Fare + EC up to the point of detection and single fare onwards

### Illustration

| CBE | 90Kms      | ED           | <b>397 Kms</b> | MAS |
|-----|------------|--------------|----------------|-----|
|     |            | $\checkmark$ |                | >   |
|     | Fare Rs.47 | POD          | Fare Rs. 134   |     |

# **Excess Charge**

- Amount equal to the amount of fare payable or Rs.250/- <u>whichever is more</u>.
- Collected from
- The last ticket checking point or
- The train starting station whichever is near or
- The journey starting station, if known.

# Solution

- Fare up to POD = Rs. 47
- Excess charge = Rs. 250

**Rs. 297** 

Fare Beyond POD = Rs. 134 (From ED to MAS) Suppl. Charge = Rs. 15 149 Total Amount = 297 + 149 = 446/-= Rs. 450/- (Rounded off)