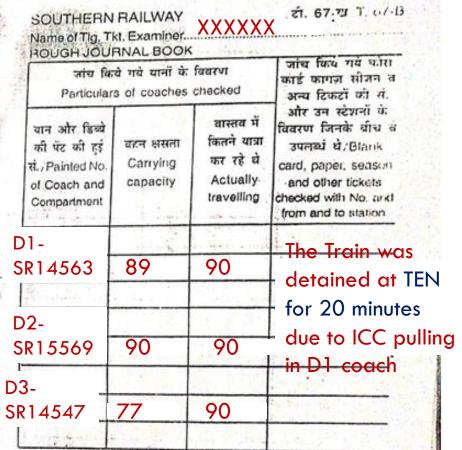

When you reach TVC, total railway cash on hand with you is Rs.925/-. It is remitted at BO/TVC at 1600 hrs of 29.09.20 and a money receipt (MR.No. UMC 95685642) was issued. There were 89 passengers in D1, 90 in D2 and 77 in D3, while the actual carrying capacity is 90 in each coach. The train was detained for 20 minutes at TEN as there was a chain pulling in D1. Prepare your Rough Journal.

चल टिकट परिक्षक <sup>का</sup> 29.09.2020 जनल बह गाडी सं. त्त्वे को Train No. From To 22627 TVC TPJ Private cash- Rs.740/-(Rs. Seven Hundred and Forty only) Total Railway cash on hand -Rs.925/which was remitted at BO/TVC vide M.R D3no. UMC 95685642 on 29.09.2020 at 1600 hrs टिप्पणी, --गाडियों में काम करते समय देखी गयी अनियमितताओं तथा विशेष रूप र

उन्लेखनीय इतर विवरणों को भी इसमें दर्ज किया जाना चाहिए ।



Note.—All irregularities noticed while working in trains should be entered and also other particulars requiring special notice.

#### Signature of the TTE- XXXXXXX