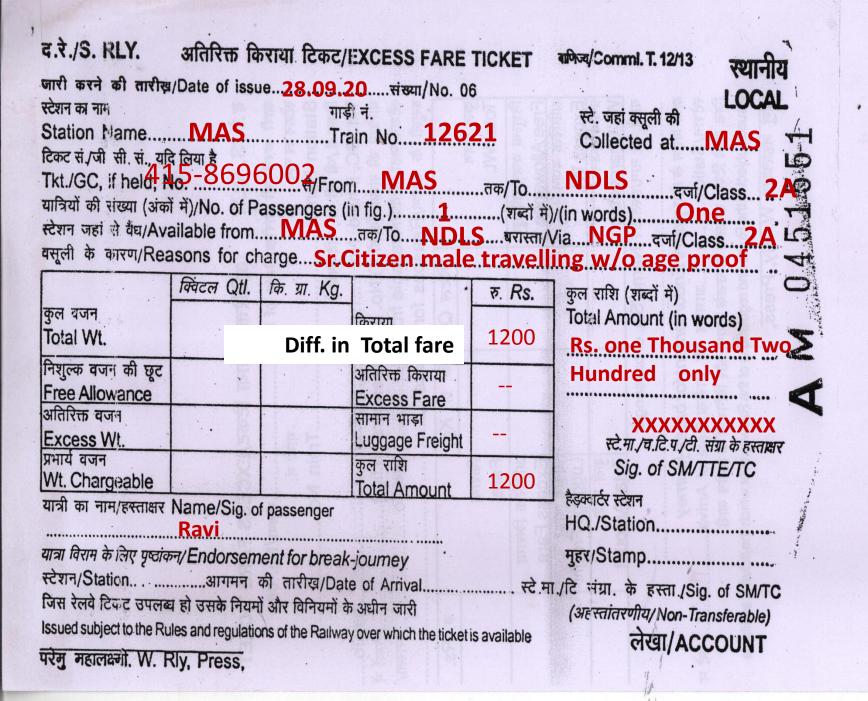

# **Case-5- Travelling w/o ticket in 2A**

 Mr.Khan and his son aged 12 years are travelling from MAS to NGP boarded A1 coach of 12621 express without any ticket on 09.10.2020. As a sleeper TTE of A1 coach, you find accommodation is available after checking. You notice Mr.Khan and his son in A1 coach at **CLX.** Given the details that the distance between MAS-CLX= 220 kms MAS-NGP= 1089 kms. Calculate the amount to be collected from Mr.Khan.

#### Data Given

- Point of detection POD- CLX(Chirala)
- Distance from MAS to CLX--- 220 km.
- Distance from CLX to NGP-- 869 Km
  - (1089 220)

### Rule

• Fare + EC up to the point of detection and single fare onwards + R.Ch + Suppl. Ch.

# **Solution**

| Description of Charges    | Mr.Khan | His son |
|---------------------------|---------|---------|
| Basic Fare                | 625     | 625     |
| Excess charge             | 625     | 625     |
| Upto POD                  | 1250    | 1250    |
| Base fare for onward jrny | 1567    | 1567    |
| R/C                       | 50      | 50      |
| S/C                       | 45      | 45      |
| TOTAL                     | 2912    | 2912    |
| GST                       | 145.60  | 145.60  |
| TOTAL                     | 3057.60 | 3057.60 |
| R/o                       | 3060    | 3060    |