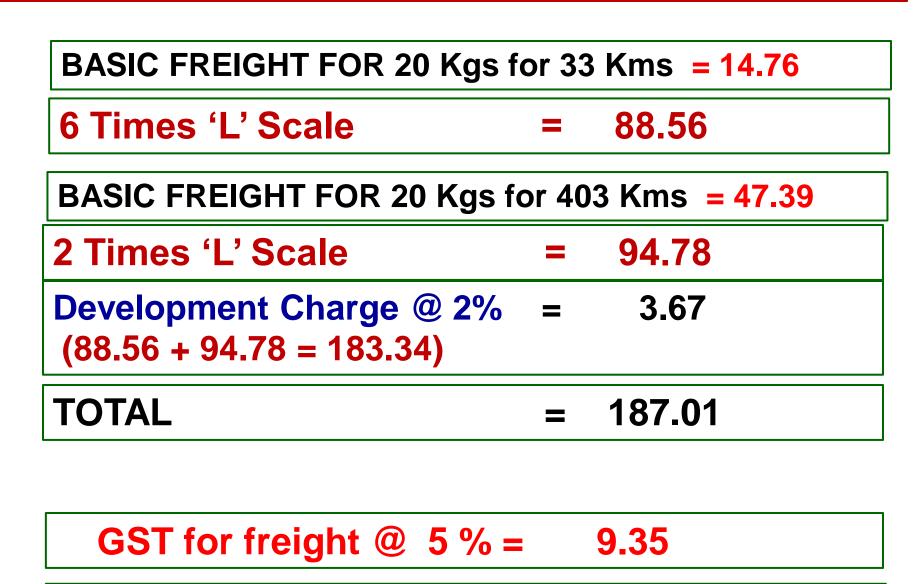

8000

- vol wt. = 4 x 4 = 16 kg --- Actual Weight -15 Kg
- Hence Chargeable weight is <u>16 Kg</u>
- 6 Times penalty shall be collected for entire distance.
- Charges = 6 X scale L rate for 16 kg for 366km
- = 6 x 44.30 =**265.80**
- Dev. Ch. =2% 265.80 =5.32
- Now, 265.80 +5.32 =271.12
- Total ch. = 271.12= **Rs. 272** (r/o)

## **Case-24-UNBOOKED PUPPY**

Mr.Chawla is travelling from BZA to GTL (436 Kms) by T.No 18463 in 3AC. He is having a proper reserved ticket. While checking at GNT, it is found that he is having a puppy in basket. Distance between BZA to GNT is 33 Kms & from GNT – GTL is 403 Kms. 'Calculate the penalty payable.

## **DATA GIVEN**

- POD- GNT
- Distance up to POD(BZA- GNT)= 33 Km
- Distance beyond POD (GNT- GTL)= 403 Kms
- Class of Travel-3A



## **UNBOOKED PUPPY**



## **TOTAL FREIGHT** = 196.35 R/O = <u>197.00</u>

## **CASE- 25-UNBOOKED GOAT**

Shri. Ganesh a farmer is carrying his un booked goat in a ord. Train from Solapur to Daund for a distance of **188 km**. The goat is detected un booked at Kurduwadi(KWV) which is **79 km away from Solapur.** What action to be taken in this case and calculate the penalty payable.

## **UNBOOKED GOAT**

Up to the point of detection  $\rightarrow$  6 times scale 'L' (minimum of Rs.50/-)

Normal charges from point of detection to destination. ( animal to be removed to BV)

Chargeable weight of animal- 40 kg/ animal

## **UNBOOKED GOAT**

BASIC FREIGHT FOR 40 Kgs for 79 Kms = 35.86

6 Times 'L' Scale

BASIC FREIGHT FOR 40 Kgs for 109 Kms = 42.19

**Development Charge @ 2% = 5.14** (215.16 + 42.19 = 257.35 - 2% o