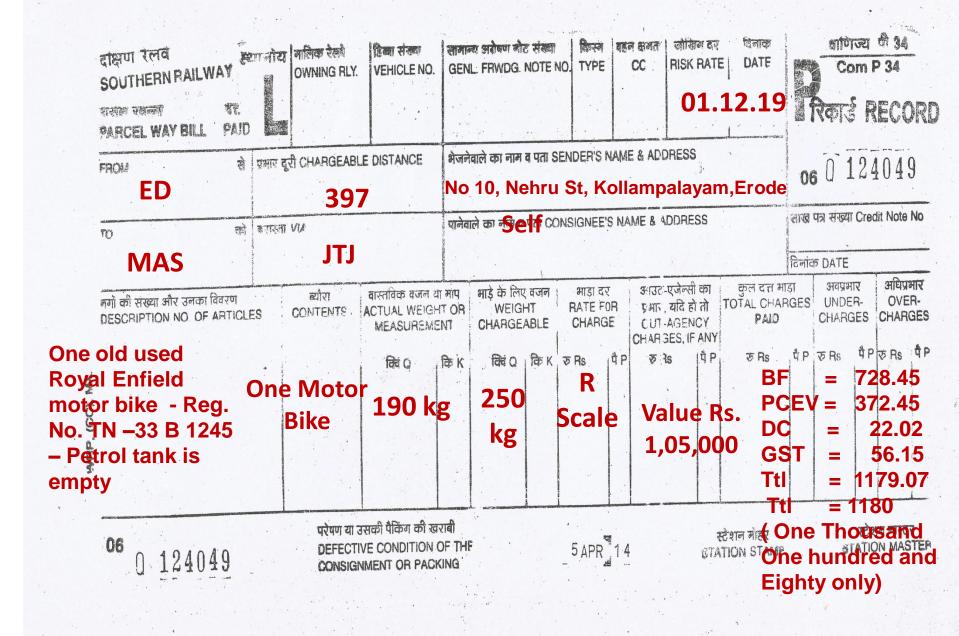

## **Case-1 – Travelling w/o ticket**

 A person is found travelling without ticket at ED by T.No. 12674 CBE-MAS Cheran Exp. in un reserved Coach. His destination is MAS. Calculate the Excess Charge and fare to be collected from the person at ED. The distance between CBE-ED is 90 Kms. Distance from ED and MAS is 397 Kms.

### **Data Given**

- Point of detection POD- ED
- Distance from CBE to ED--- 90 km.
- Distance from ED to MAS-- 397 Km.

### Illustration

| CBE | 90Kms      | ED           | <b>397 Kms</b> | MAS |
|-----|------------|--------------|----------------|-----|
|     |            | $\checkmark$ |                | >   |
|     | Fare Rs.47 | POD          | Fare Rs. 134   |     |