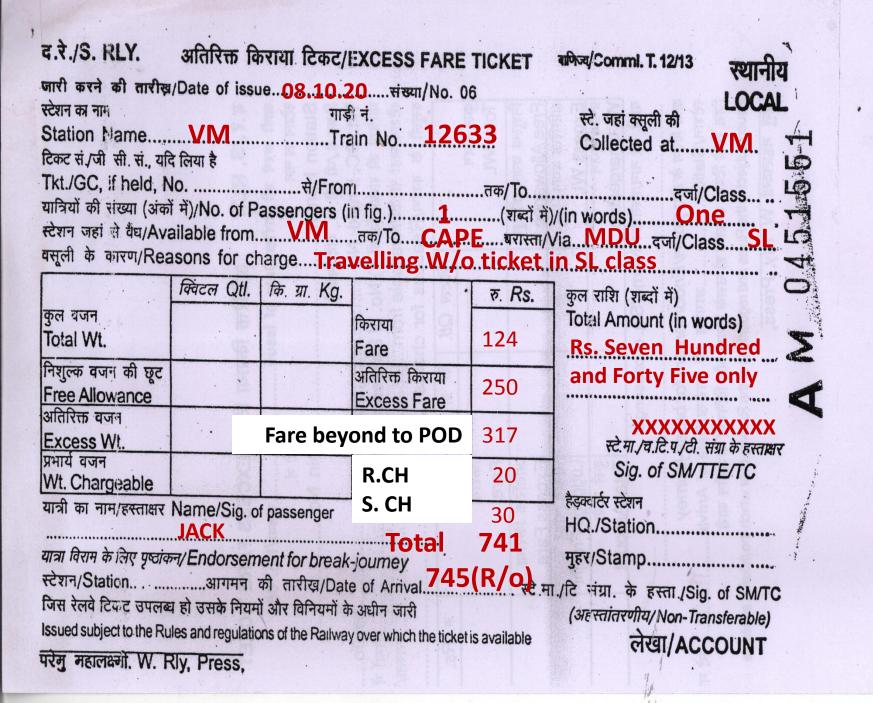

# **Case-2- Travelling w/o ticket in SL Class**

 Jack from MS planned to go to CAPE **boarded S8 coach of 12633 express** without any ticket. As a sleeper TTE of S8 coach, you find accommodation is available after checking. You notice jack in S8 coach at VM. Given the details that the distance between MS-VM= 159 kms MS-CAPE= 742 kms. Prepare the EFT and collect the amount from jack.

#### Data Given

- Point of detection POD- VM
- Distance from MS to VM--- 159 km.
- Distance from VM to CAPE-- 583 Km
  - (742 159)

### Rule

• Fare + EC up to the point of detection and single fare onwards + R.Ch + Suppl. Ch.

### Illustration

| MS | <b>159 Kms</b> | VM           | 583 Kms      | CAPE |
|----|----------------|--------------|--------------|------|
|    |                | $\checkmark$ |              |      |
|    |                | POD          | Fare Rs. 317 |      |

# Solution

- Fare up to POD = Rs. 124
- Excess charge = Rs. 250
  - Rs. 374 ----- (A)
  - Fare Beyond POD = Rs. 317 (From VM to CAPE)
    - Res.ch. = Rs. 20 Suppl. Ch = Rs. 30
    - Suppl. Ch =  $\frac{\text{Rs. 30}}{\text{Rs. 367}}$  ----- (B)

Total Amount = (A)+(B) = 374 + 367= 741 = Rs. 745/-