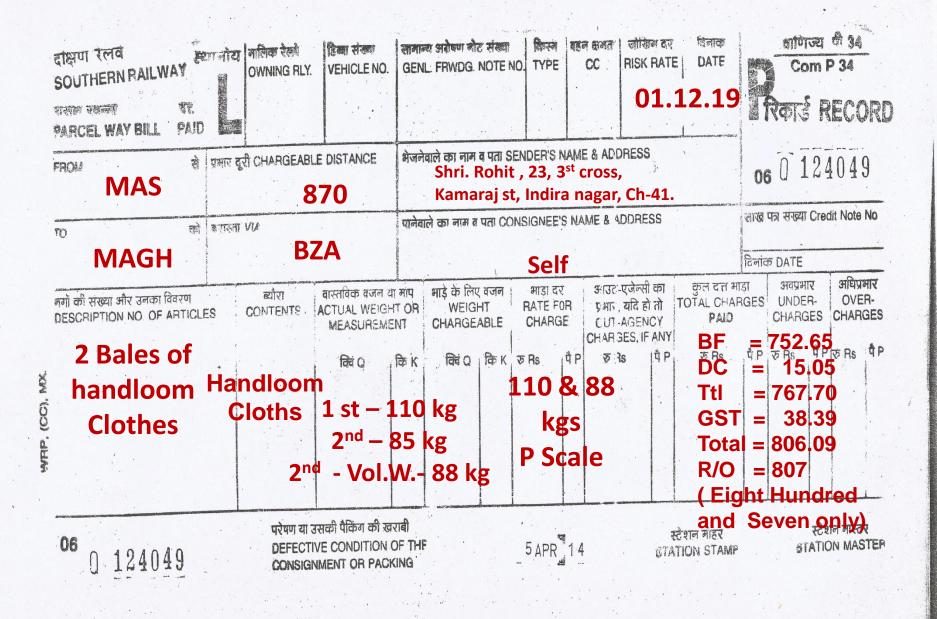

## **Case-1 – Travelling w/o ticket**

 A person is found travelling without ticket at ED by T.No. 12674 CBE-MAS Cheran Exp. in un reserved Coach. His destination is MAS. Calculate the Excess Charge and fare to be collected from the person at ED. The distance between CBE-ED is 90 Kms. Distance from ED and MAS is 397 Kms.

### **Data Given**

- Point of detection POD- ED
- Distance from CBE to ED--- 90 km.
- Distance from ED to MAS-- 397 Km.

### Rule

 Fare + EC up to the point of detection and single fare onwards

### Illustration

| CBE | 90Kms      | ED           | <b>397 Kms</b> | MAS |
|-----|------------|--------------|----------------|-----|
|     |            | $\checkmark$ |                | >   |
|     | Fare Rs.47 | POD          | Fare Rs. 134   |     |

# **Excess Charge**

- Amount equal to the amount of fare payable or Rs.250/- <u>whichever is more</u>.
- Collected from
- The last ticket checking point or
- The train starting station whichever is near or
- The journey starting station, if known.

# Solution

- Fare up to POD = Rs. 47
- Excess charge = Rs. 250

**Rs. 297** 

Fare Beyond POD = Rs. 134 (From ED to MAS) Suppl. Charge = Rs. 15 149 Total Amount = 297 + 149 = 446/-= Rs. 450/- (Rounded off)