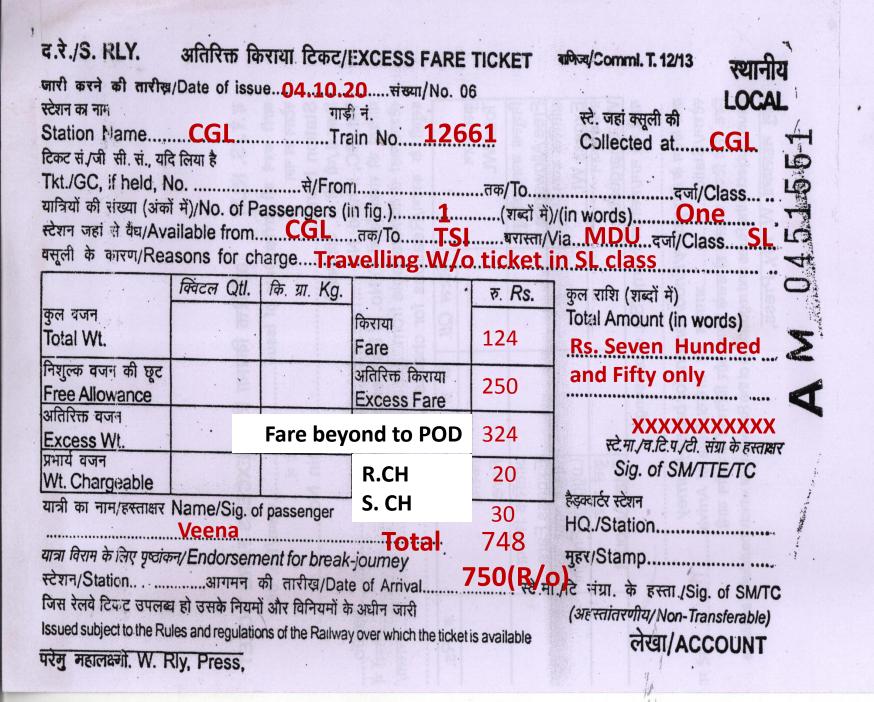

# **Case-3- Travelling w/o ticket in SL Class**

On 04.10.2020, Smt.Veena F36 is found travelling without ticket in S4 of 12661 from MS-TSI, at CGL (Distance MS-CGL-56 kms, MS-TSI-662kms). Vacant berth is available in S4. What charge do you collect from her if she is planning to continue her journey. You are TTI/MS. Prepare an EFT for her.

#### Data Given

- Point of detection POD- CGL
- Distance from MS to CGL--- 56 km.
- Distance from CGL to TSI-- 606 Km
  - (662 56)

### Rule

• Fare + EC up to the point of detection and single fare onwards + R.Ch + Suppl. Ch.

### Illustration

| MS | <b>56 Kms</b> | CGL          | 606 Kms      | TSI |
|----|---------------|--------------|--------------|-----|
|    |               | $\checkmark$ |              |     |
|    |               | POD          | Fare Rs. 324 |     |

# **Solution**

- Fare up to POD = Rs. 124
- Excess charge = Rs. 250
  - Rs. 374 ----- (A)
  - Fare Beyond POD = Rs. 324 (From CGL to TSI)
    - Res.ch. = Rs. 20 Suppl Ch = Rs. 20
    - Suppl. Ch =  $\frac{\text{Rs. 30}}{\text{Rs. 374}}$  ------ (B)
    - Total Amount = (A)+(B) = 374 + 374= 748 = Rs. 748 = 750/- (R/o)