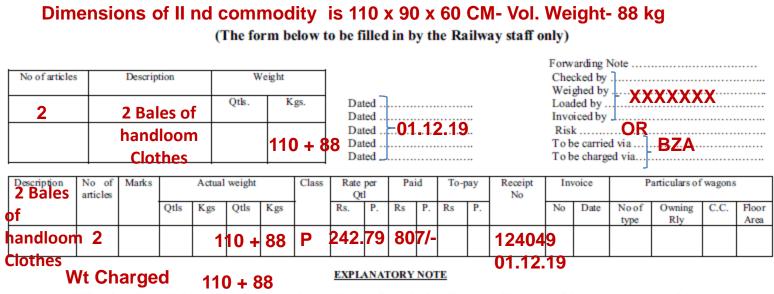

internal & other packing conditions prescribed have been complied with the declaration as per Clause 7 overleaf, is recoded.
- 8. When alternative Railway Risk and 'Owner Risk' rates are quoted, the letter will apply, unless the sender in Clause 8 overleaf enter the words "Railway Risk" when he will pay or engage to pay the higher and will reserve a certificate with this effect.
- When a consignment is to be charged via the next cheapest extra route, the cheapest route being close or partially closed, the route by which the consignment is to be charged, must be recorded in Clause 10 overleaf.

Note:- All Clauses and words which are inapplicable are to be struck out before the Forwarding Note is signed

nplies with the PDF/A standard and has been opened read-only to prevent modification.



- 1. The responsibility of a Railway Administration for loss, destruction, deterioration of the animals shall not exceed in the case of elephant Rs 6000 per head, horses Rs 3000 per head, mule, horned cattle or carnel Rs 800 per head, dogs, donkeys, pigs, sheep or other animals or birds Rs 120 per head, unless a higher value is declared in clause 1 overleaf and an engagement entered into to pay the required percentage charge on excess value. The entire clause should be struck out by the sender or his agent if no declaration of higher value is made. Railway Administration will not be liable for damage or loss arising from fright of restiveness of any animals or birds overloading of wagons by the consignor or his agent irrespective of whether the sender has paid percentage charge on excess