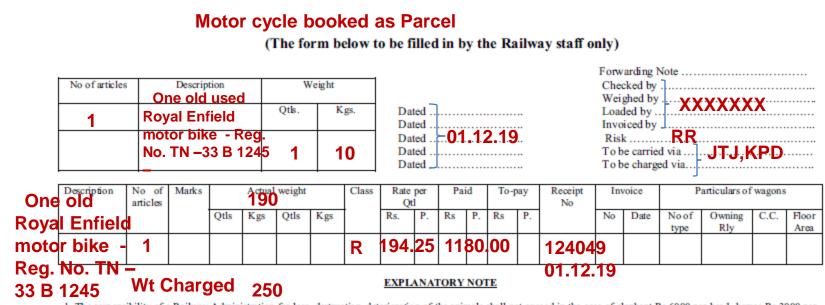

## **Case-1 – Travelling w/o ticket**

 A person is found travelling without ticket at ED by T.No. 12674 CBE-MAS Cheran Exp. in un reserved Coach. His destination is MAS. Calculate the Excess Charge and fare to be collected from the person at ED. The distance between CBE-ED is 90 Kms. Distance from ED and MAS is 397 Kms.

### **Data Given**

- Point of detection POD- ED
- Distance from CBE to ED--- 90 km.
- Distance from ED to MAS-- 397 Km.

### Illustration

| CBE | 90Kms      | ED           | <b>397 Kms</b> | MAS |
|-----|------------|--------------|----------------|-----|
|     |            | $\checkmark$ |                | >   |
|     | Fare Rs.47 | POD          | Fare Rs. 134   |     |