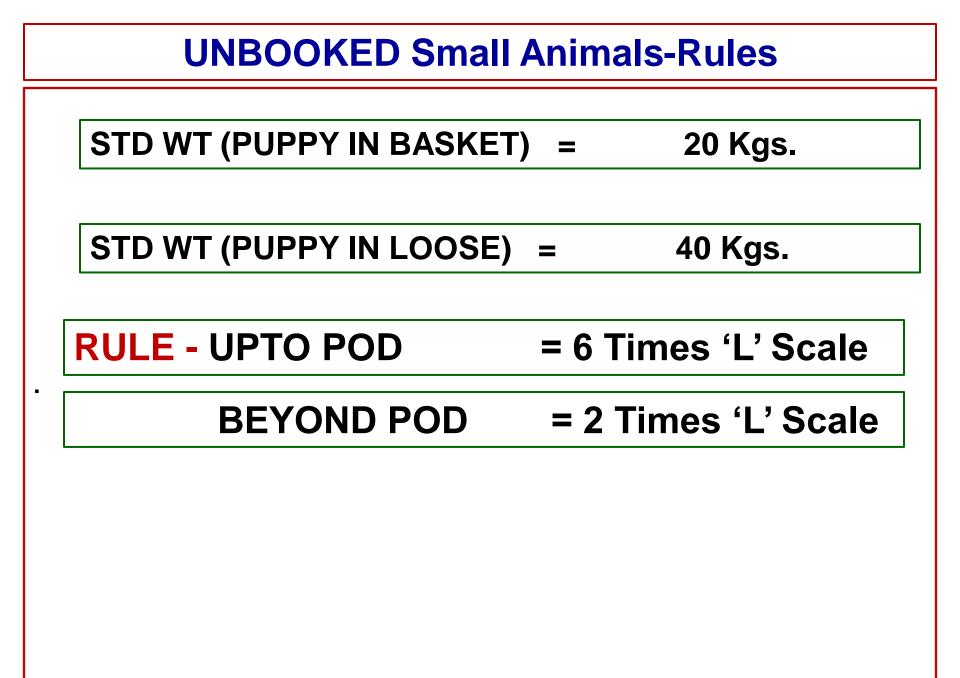

6</u> = 3.86 = 4 (r/o)

28000

- vol wt. = 4 x 4 = 16 kg --- Actual Weight -15 Kg
- Hence Chargeable weight is <u>16 Kg</u>
- 6 Times penalty shall be collected for entire distance.
- Charges = 6 X scale L rate for 16 kg for 366km
- = 6 x 44.30 =**265.80**
- Dev. Ch. =2% 265.80 =5.32
- Now, 265.80 +5.32 =271.12
- Total ch. = 271.12= **Rs. 272** (r/o)

## **Case-24-UNBOOKED PUPPY**

Mr.Chawla is travelling from BZA to GTL (436 Kms) by T.No 18463 in 3AC. He is having a proper reserved ticket. While checking at GNT, it is found that he is having a puppy in basket. Distance between BZA to GNT is 33 Kms & from GNT – GTL is 403 Kms. 'Calculate the penalty payable.

## **DATA GIVEN**

- POD- GNT
- Distance up to POD(BZA- GNT)= 33 Km
- Distance beyond POD (GNT- GTL)= 403 Kms
- Class of Travel-3A



## **UNBOOKED PUPPY**



## **TOTAL FREIGHT** = 196.35 R/O = <u>197.00</u>

## **CASE- 25-UNBOOKED GOAT**

Shri. Ganesh a farmer is carrying his un booked goat in a ord. Train from Solapur to Daund for a distance of **188 km**. The goat is detected un booked at Kurduwadi(KWV) which is **79 km away from Solapur.** What action to be taken in this case and calculate the penalty payable.

## **UNBOOKED GOAT**

Up to the point of detection  $\rightarrow$  6 times scale 'L' (minimum of Rs.50/-)

Normal charges from point of detection to destination. ( animal to be removed to BV)

Chargeable weight of animal- 40 kg/ animal

## **UNBOOKED GOAT**

BASIC FREIGHT FOR 40 Kgs for 79 Kms = 35.86

6 Times 'L' Scale

BASIC FREIGHT FOR 40 Kgs for 109 Kms = 42.19

**Development Charge @ 2% = 5.14** (215.1