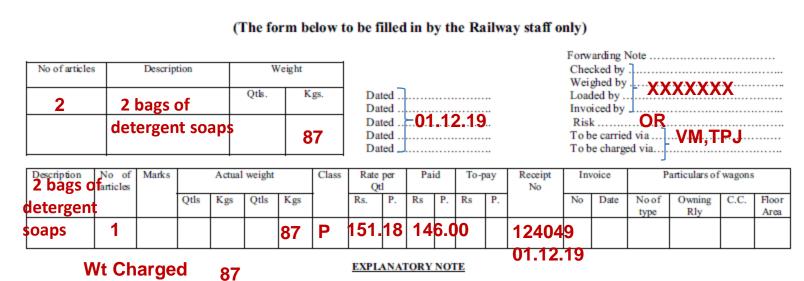

# **Case-2- Travelling w/o ticket in SL Class**

 Jack from MS planned to go to CAPE **boarded S8 coach of 12633 express** without any ticket. As a sleeper TTE of S8 coach, you find accommodation is available after checking. You notice jack in S8 coach at VM. Given the details that the distance between MS-VM= 159 kms MS-CAPE= 742 kms. Prepare the EFT and collect the amount from jack.

#### Data Given

- Point of detection POD- VM
- Distance from MS to VM--- 159 km.
- Distance from VM to CAPE-- 583 Km
  - (742 159)

### Illustration

| MS | <b>159 Kms</b> | VM           | 583 Kms      | CAPE |
|----|----------------|--------------|--------------|------|
|    |                | $\checkmark$ |              |      |
|    |                | POD          | Fare Rs. 317 |      |