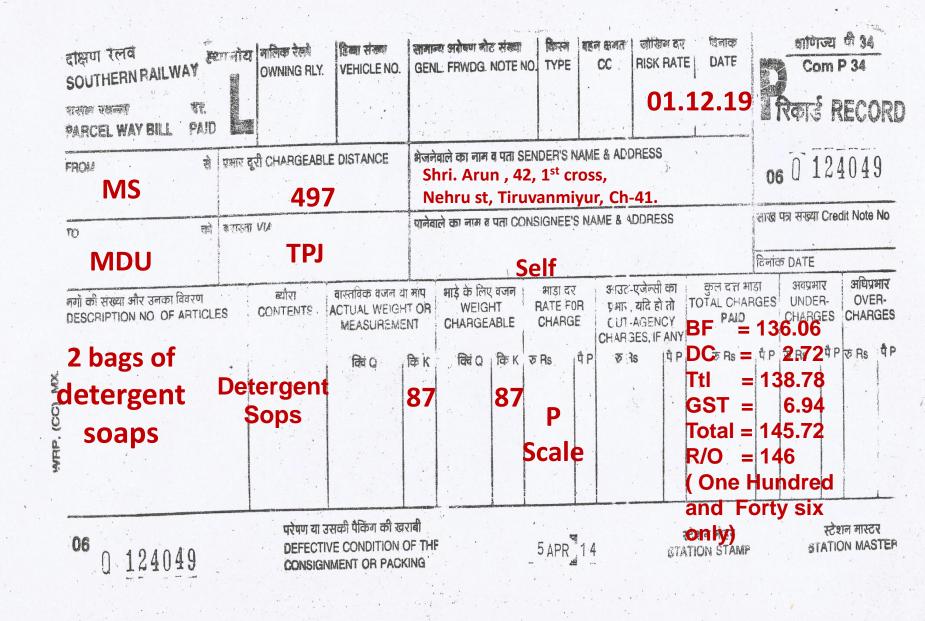

# **Case-2- Travelling w/o ticket in SL Class**

 Jack from MS planned to go to CAPE **boarded S8 coach of 12633 express** without any ticket. As a sleeper TTE of S8 coach, you find accommodation is available after checking. You notice jack in S8 coach at VM. Given the details that the distance between MS-VM= 159 kms MS-CAPE= 742 kms. Prepare the EFT and collect the amount from jack.

#### Data Given

- Point of detection POD- VM
- Distance from MS to VM--- 159 km.
- Distance from VM to CAPE-- 583 Km
  - (742 159)

### Illustration

| MS | <b>159 Kms</b> | VM           | 583 Kms      | CAPE |
|----|----------------|--------------|--------------|------|
|    |                | $\checkmark$ |              |      |
|    |                | POD          | Fare Rs. 317 |      |