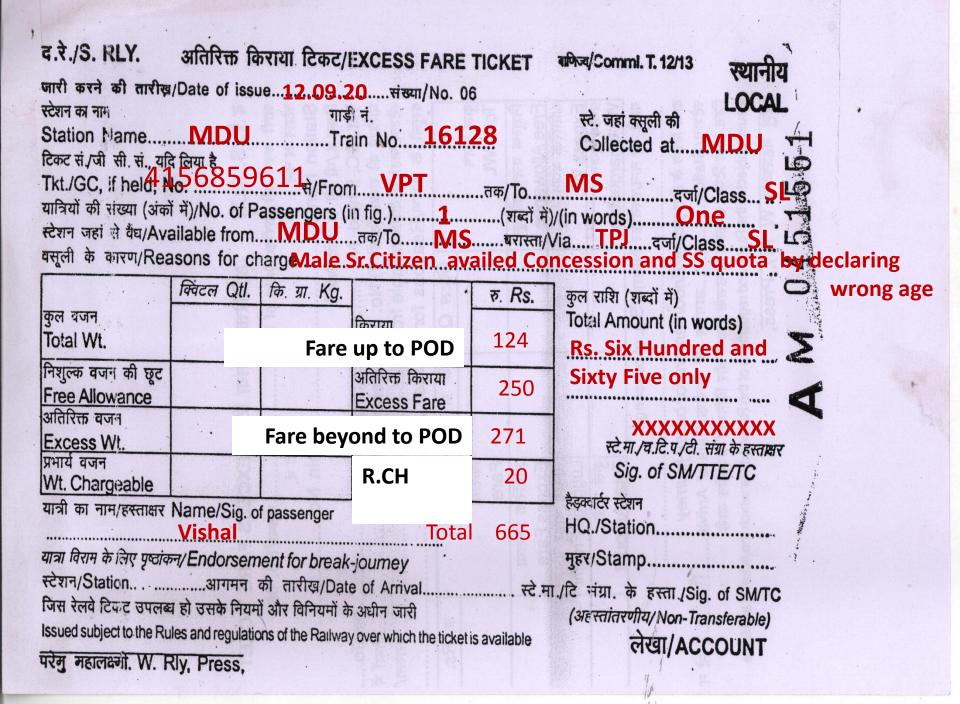

# **Case-5- Travelling w/o ticket in 2A**

 Mr.Khan and his son aged 12 years are travelling from MAS to NGP boarded A1 coach of 12621 express without any ticket on 09.10.2020. As a sleeper TTE of A1 coach, you find accommodation is available after checking. You notice Mr.Khan and his son in A1 coach at **CLX.** Given the details that the distance between MAS-CLX= 220 kms MAS-NGP= 1089 kms. Calculate the amount to be collected from Mr.Khan.

#### Data Given

- Point of detection POD- CLX(Chirala)
- Distance from MAS to CLX--- 220 km.
- Distance from CLX to NGP-- 869 Km
  - (1089 220)

### Rule

• Fare + EC up to the point of detection and single fare onwards + R.Ch + Suppl. Ch.

# **Solution**

| Description of Charges    | Mr.Khan | His son |
|---------------------------|---------|---------|
| Basic Fare                | 625     | 625     |
| Excess charge             | 625     | 625     |
| Upto POD                  | 1250    | 1250    |
| Base fare for onward jrny | 1567    | 1567    |
| R/C                       | 50      | 50      |
| S/C                       | 45      | 45      |
| TOTAL                     | 2912    | 2912    |
| GST                       | 145.60  | 145.60  |
| TOTAL                     | 3057.60 | 3057.60 |
| R/o                       | 3060    | 3060    |