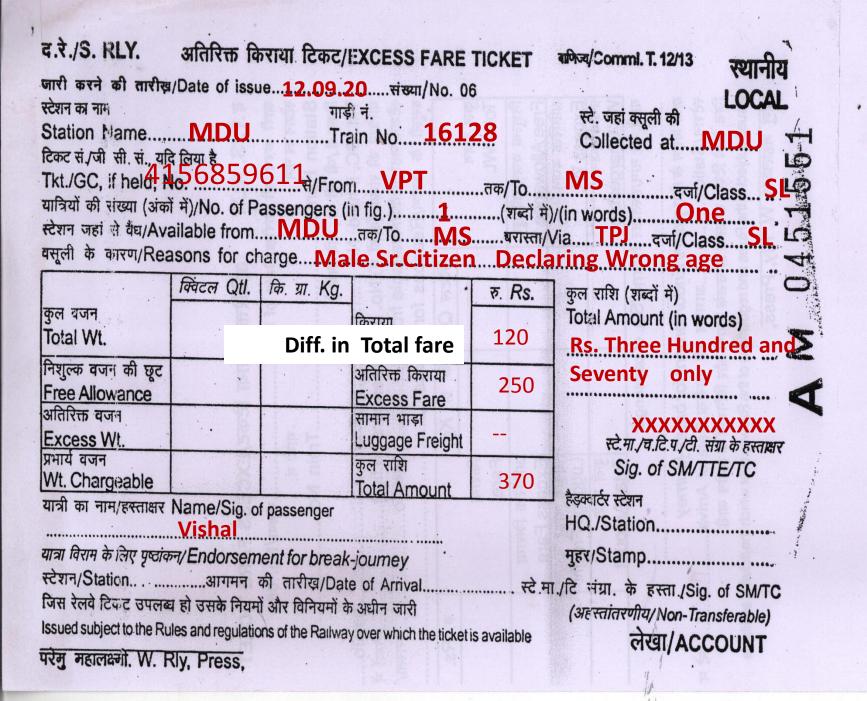

# **Case-5- Travelling w/o ticket in 2A**

 Mr.Khan and his son aged 12 years are travelling from MAS to NGP boarded A1 coach of 12621 express without any ticket on 09.10.2020. As a sleeper TTE of A1 coach, you find accommodation is available after checking. You notice Mr.Khan and his son in A1 coach at **CLX.** Given the details that the distance between MAS-CLX= 220 kms MAS-NGP= 1089 kms. Calculate the amount to be collected from Mr.Khan.

#### Data Given

- Point of detection POD- CLX(Chirala)
- Distance from MAS to CLX--- 220 km.
- Distance from CLX to NGP-- 869 Km
  - (1089 220)

### Rule

• Fare + EC up to the point of detection and single fare onwards + R.Ch + Suppl. Ch.

# **Solution**

| Description of Charges    | Mr.Khan | His son |
|---------------------------|---------|---------|
| Basic Fare                | 625     | 625     |
| Excess charge             | 625     | 625     |
| Upto POD                  | 1250    | 1250    |
| Base fare for onward jrny | 1567    | 1567    |
| R/C                       | 50      | 50      |
| S/C                       | 45      | 45      |
| TOTAL                     | 2912    | 2912    |
| GST                       | 145.60  | 145.60  |
| TOTAL                     | 3057.60 | 3057.60 |
| R/o                       | 3060    | 3060    |