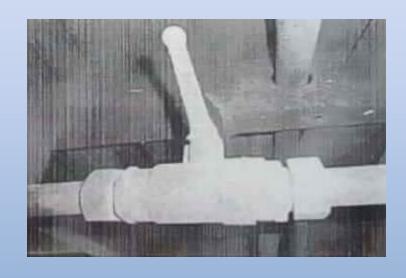

#### **ACP**

#### Methods of resetting ACP

Re-setting is done by rotating the re-setting key in the brake pull box in clock wise direction

If the air leakage does not stop after re-setting, then isolate the PEASD isolation cock under the coach.