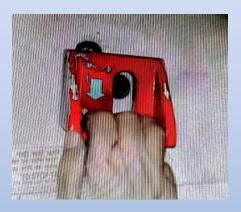

#### Methods of resetting ACP

After ACP, the red light in side the cabin glows (Red)

The Red Light out side the coach also glows

#### Methods of resetting ACP

Re-setting is done by rotating the re-setting key in the brake pull box in clock wise direction

If the air leakage does not stop after re-setting, then isolate the PEASD isolation cock under the coach.