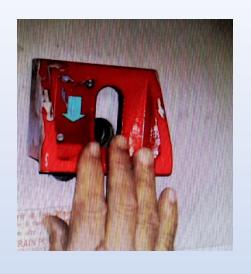

### SOUTH CENTRAL RAILWAY VIJAYAWADA DIVISION

# ACP IN LBH COACHES



#### **TYPES OF COACHES**



### **ICF Integral Coach Factory**

• ICF: Integral Coach Factory, Perambur (Chennai) & Rail

Coach Factory, Kapurthala

# LHB (Linke Holfmann Busch)

LHB COACHES: LHB body with FIAT bogie (Linke Holfmann Busch – German) Maximum Permissible Speed 160 kmph



#### **ACP IN LBH COACH**



#### **ACP**



## **Emergency Brake Handle (Inside the Coach)**



#### **Pull Handle**



#### **ACP**





#### **Normal**

**After ACP** 

#### Methods of resetting ACP



After ACP, the red light in side the cabin glows (Red)



The Red Light out side the coach also glows

#### Methods of resetting ACP



Re-setting is done by rotating the re-setting key in the brake pull box in clock wise direction



If the air leakage does not stop after re-setting, then isolate the PEASD isolation cock under the coach.

#### Methods of resetting ACP

#### **Watch Video**

```
https://www.youtube.com/watch
?v=RRJ71-ge41c
```

or

https://www.youtube.com/watch ?v=fKJ6eXfzteY

## Thank You