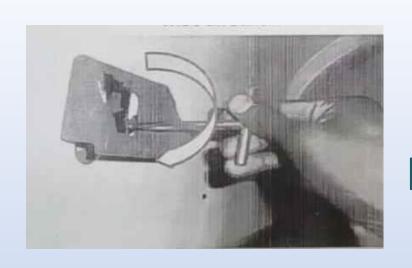

### SOUTH CENTRAL RAILWAY VIJAYAWADA DIVISION

# ACP IN LBH COACHES



#### **TYPES OF COACHES**



### **ICF Integral Coach Factory**

• ICF: Integral Coach Factory, Perambur (Chennai) & Rail

Coach Factory, Kapurthala

# LHB (Linke Holfmann Busch)

LHB COACHES: LHB body with FIAT bogie (Linke Holfmann Busch – German) Maximum Permissible Speed 160 kmph



#### **ACP IN LBH COACH**



#### **ACP**



## **Emergency Brake Handle (Inside the Coach)**



#### **Pull Handle**



#### **ACP**





#### **Normal**

**After ACP** 

#### Methods of resetting ACP



After ACP, the red light in side the cabin glows (Red)



The Red Light out side the coach also glows

#### Methods of resetting ACP



Re-setting is done by rotating the re-setting key in the brake pull box in clock wise direction



If the air leakage does not stop after re-setting, then isolate the PEASD isolation cock under the coach.

#### Methods of resetting ACP

#### **Watch Video**

```
https://www.youtube.com/watch
?v=RRJ71-ge41c
```

or

https://www.youtube.com/watch ?v=fKJ6eXfzteY

## Thank You