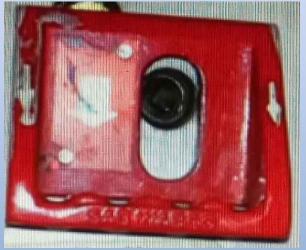

### SOUTH CENTRAL RAILWAY VIJAYAWADA DIVISION

# ACP IN LBH COACHES



#### **TYPES OF COACHES**



### **ICF Integral Coach Factory**

• ICF: Integral Coach Factory, Perambur (Chennai) & Rail

Coach Factory, Kapurthala

# LHB (Linke Holfmann Busch)

LHB COACHES: LHB body with FIAT bogie (Linke Holfmann Busch – German) Maximum Permissible Speed 160 kmph



#### **ACP IN LBH COACH**



#### **ACP**



## **Emergency Brake Handle (Inside the Coach)**



#### **Pull Handle**



#### **ACP**





#### **Normal**

**After ACP** 

#### Methods of resetting ACP



After ACP, the red light in side the cabin glows (Red)



The Red Light out side the coach also glows

#### Methods of resetting ACP



Re-setting is done by rotating the re-setting key in the brake pull box in clock wise direction



If the air leakage does not stop after re-setting, then isolate the PEASD isolation cock under the coach.

#### Methods of resetting ACP

#### **Watch Video**

```
https://www.youtube.com/watch
?v=RRJ71-ge41c
```

or

https://www.youtube.com/watch ?v=fKJ6eXfzteY

## Thank You