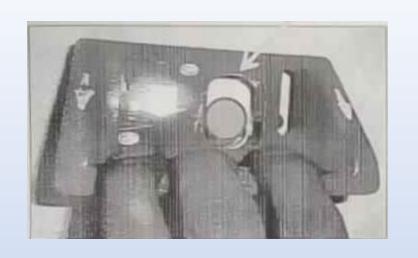

#### Methods of resetting ACP

Re-setting is done by rotating the re-setting key in the brake pull box in clock wise direction

If the air leakage does not stop after re-setting, then isolate the PEASD isolation cock under the coach.

#### Methods of resetting ACP