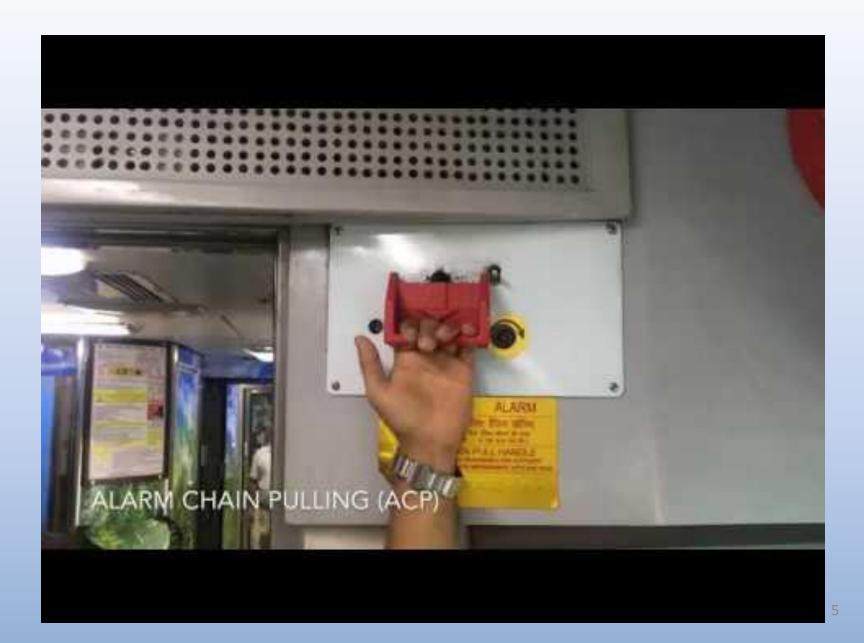

#### **ACP IN LBH COACH**

#### **ACP**

## **Emergency Brake Handle (Inside the Coach)**

#### **Pull Handle**