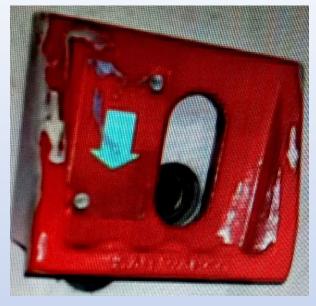

#### Methods of resetting ACP

Re-setting is done by rotating the re-setting key in the brake pull box in clock wise direction

If the air leakage does not stop after re-setting, then isolate the PEASD isolation cock under the coach.

#### Methods of resetting ACP